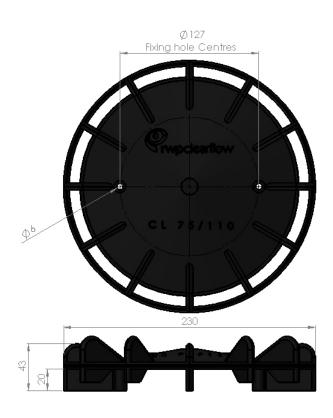

# **Critical dimensions:**

Please refer to RwpClearflow Outlet Assembly drawing A -001 for additional dimensional data.