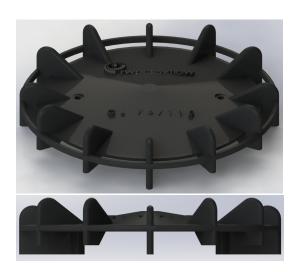

# **Unique Baffle Plate Design**

RwpClearflow CL 75-110 Baffle Plate is a moulded HDPE single piece component. The baffle plate provides excellent Siphonic performance by effectively preventing the formation of a vortex within the pipework below. The RwpClearflow CL75-110 Baffle Plate screws directly to the connectors welded to the specified clamp ring configuration (Primary & Secondary) & is compatible with both the CL75 & CL110 outlets. It can also be connected directly to an adapted RwpClearflow CL75 or CL110 outlet bowl where outlet welding or a mechanical fixing is Specified.

#### **Simplified Maintenance**

Due to its simple single piece design the RwpClearflow CL75-110 Baffle Plate is easily removed & refitted as part of any roof maintenance process. Its robust structure & Keeping the amount of small parts to a minimum helps to avoid damage & loss of parts on site which ensures this component stands out from any of its counterparts.